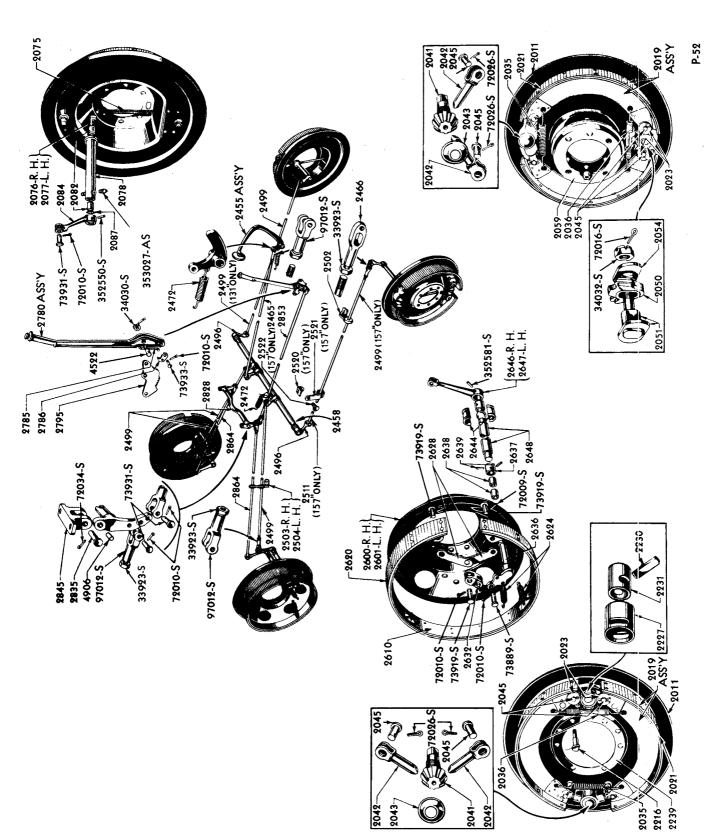

### **CHASSIS**

| PART NUMBER              | DESCRIPTION                                                                       | FORMER PART NUMBER  |
|--------------------------|-----------------------------------------------------------------------------------|---------------------|
|                          | Paints, Polishes, Cleaners, etc                                                   | c.                  |
| M 111-B                  | Body touch-up paint - quick drying enamel - 1/2 pint                              |                     |
| M 165                    | Body touch-up paint - quick drying enamel - 1 quart                               |                     |
| M 3720                   | Varnish - rot inhibitor - quart & gallon containers                               |                     |
| M 13654                  | Synthetic enamel drying accelerator - 1 quart                                     |                     |
| 81A 18442                | C eanser-cooling system                                                           |                     |
| 8A 19505                 | Back top dressing - 1/2 pint                                                      | M 255               |
| 8A 19510-A               | Black top dye - 1 quart                                                           | M 4410              |
| 1A 19511                 | O l aid - 16 oz. can - carton of 24 cans                                          | M 4891              |
| 8A 19515-B               | B)dy undercoating - 55 gallon drums                                               |                     |
| 8A 19510-C               | G een top dye - 1 quart                                                           |                     |
| 8A 19517                 | Rymplecloth - polishing - 12 per carton                                           |                     |
| 1A 19517                 | Disting cloth - wax treated - 17 1/2" x 23"                                       |                     |
| 8A 19518-A               | C eaner & polish - 1 pint                                                         | М 3830-А            |
| 8A 19518-B               | Cleaner & polish - 1 gallon                                                       | M 3830-A            |
| 8A 19519-A               | Cleaner - wax polish - 1 pint                                                     | М 3829-В            |
| 8A 19519-B               | Cleaner - wax polish - 1 gallon                                                   | M 3829-B            |
| 8A 19520-A               | Cleaner - body - 1 pint                                                           | M 3828-A            |
| 8A 19520-B               | Cleaner - body - 1 gallon                                                         | M 3828-A            |
| 8A 19520-C               | Cleaner - body compound - 14 oz                                                   | M 219-A             |
| 8A 19520-D<br>8A 19520-E | Cleaner - liquid glaze - 1/2 pint                                                 | M 3738              |
| 8A 19520-E               | Cleaner - liquid glaze - 1 pint                                                   | M 3738              |
| 8A 19520-G               | Cleaner - liquid glaze - 1 gallon Cleaner - body porcelainize - case of 4 gallons | M 3738              |
| 0A 19521                 | Spot remover - 12 pint cans per carton                                            |                     |
| 8A 19522                 |                                                                                   |                     |
| 8A 19524-A               | Cleaner - chrome - 1 pint Foam car washing solution - 1 quart                     | M 6077-A            |
| 8A 19524-B               | Foam car washing solution - 1 quart  Foam car washing solution - 1 gallon         | M 13815             |
| 8A 19526-A               | Cleaner - foam upholstery - 16 oz                                                 | M 13815<br>M 3817-A |
| 8A 19526-B               | Cleaner - foam upholstery - 1 gallon                                              |                     |
| 1A 19527-A               | Ccoling System Cleanser - regular                                                 | M 3817-A            |
| 1A 19527-B               | Cooling System Cleanser - heavy duty                                              | M 3801-A, M 1050-A  |
| 8A 19528-B               | Liquid - porcelainize - case of 24 bottles                                        | M 1191-A, M 1050-A  |
| 8A 19529-B               | Polish - body porcelainize cream - case of 24 bottles                             |                     |
| 8A 19530-A               | Body polish - 1 pint                                                              | 74.000              |
| 8A 19530-B               | Body polish - 1 gallon                                                            | M 230-A<br>M 230-A  |
| 8A 19532-A               | Sealer - liquid glaze - 1/2 pint                                                  |                     |
| 8A 19532-B               | Sealer - liquid glaze - 1 pint                                                    | M 3739<br>M 3739    |
| 8A 19532-C               | Sealer - liquid glaze - 1 gallon                                                  | M 3739              |
| 8A 19534                 | Wex - polishing - 8 oz                                                            | M 220-A             |
| 8A 19541-A               | Shock absorber fluid - 1 pint                                                     | M 4633-B            |
| 8A 19541-B               | Shock absorber fluid - 1 gallon                                                   | M 4633-B            |
| 8A 19542-C               | Hydraulic brake fluid - 1 pint                                                    | M 3833-C            |
| 8A 19542-D               | Hydraulic brake fluid - 1 gallon                                                  | M 3833-C            |
| 8A 19542-E               | Hydraulic brake fluid - 5 gallon can                                              | M 3833-C            |
| 8A 19544-A               | Anti-freeze - 54 gallon drums                                                     | M 13887             |
| 8A 19544-B               | Anti-freeze - 1 gallon                                                            | M 13887             |
| 8A 19546-C               | Radiator rust inhibitor - 16 oz                                                   | M 1187-A            |
| 8A 19548-A               | Water repellent solution - 1 pint                                                 | M 1205-B            |
| 8A 19549                 | Anti-freeze - permanent type - 1 gallon                                           |                     |
| 8A 19550                 | All weather windshield washer solution - 6 oz                                     | M 3716              |
| 8A 19552-A               | Rubber cement - 5 1/2 oz tube                                                     | M 5337              |
| 8A 19552-B               | Rubber cement - 5 1/2 oz tube                                                     |                     |
| 8A 19554-B               | Perfect seal sealing compound - 1 pint                                            | M 5387-A            |
| 8A 19556                 | Roof moulding seal - 3 cz                                                         | M 248               |
| 8A 19558                 | Sealer - radiator stop leak - 10 oz                                               |                     |
| 0A 19572                 | Grease - universal joint - six 8 oz tubes                                         |                     |
| 8A 19575                 | Grease - distributor - 4 oz tube                                                  | M 4601              |
| 8A 19580-A               | Spring lubricating compound - 5 lb                                                | M 4628              |
| 8A 19585-A               | Grease - wheel bearing - 5 lb                                                     | M 4664              |
| 8A 19585-B               | Grease - wheel bearing - 25 lb                                                    | M 4664              |