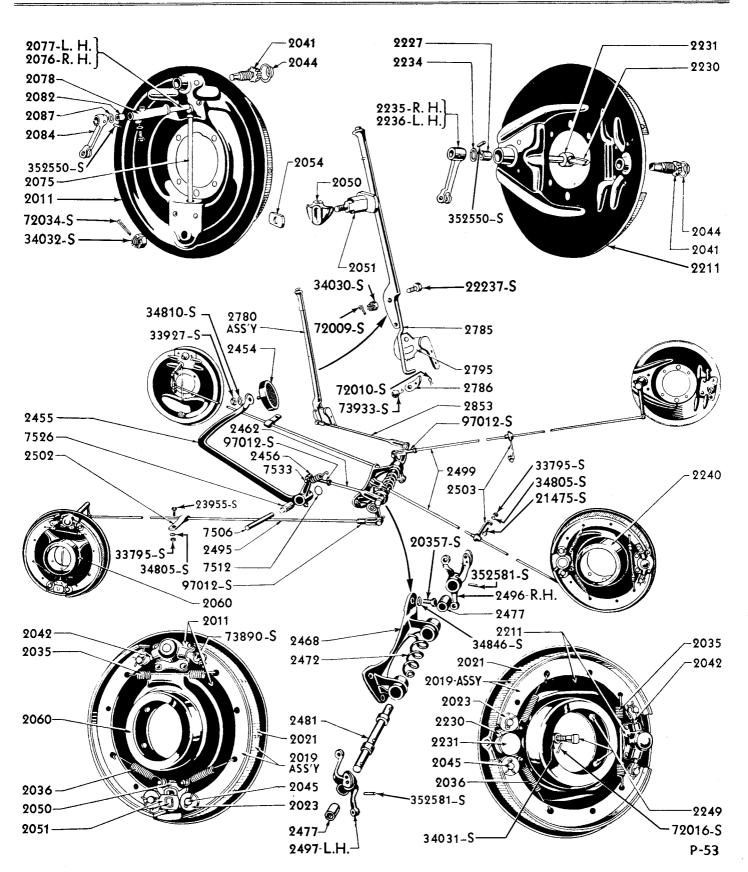

| 35-1  |
|                     | 33802-58 Nut-7/16"-20                                                                                                          | -            |                                                                              | +     |
|                     | 34808-38 Lockwesher-7/16" 60472-8 Rivet (spare wheel carrier bracket and stop to No.5 cross member)-3/8" x 1"                  | 5            | Trucks                                                                       | 35-1  |
|                     | Stop (spare wheel)-RH side                                                                                                     | 1            | (AA-185B, 197A, 244A, 330A)                                                  | 31    |



1933-34 PASSENGER AND COMMERCIAL BRAKE SYSTEM



1935-36 PASSENGER AND COMMERCIAL BRAKE SYSTEM

P-50



1937-38 PASSENGER AND COMMERCIAL BRAKE SYSTEM



1932-34 TRUCK BRAKE SYSTEM Basic numbers only shown on illustration. Order by Part Numbers shown in list of parts.



1935-37 TRUCK BRAKE SYSTEM Basic numbers only shown on illustration. Order by Part Numbers shown in list of parts.

#### CHASSIS PARTS CATALOGUE



1938 TRUCK BRAKE SYSTEM

Basic numbers only shown on illustration. Order by Part Numbers shown in list of parts.

## Service Brakes

| PART NUMBER        | PART NAME