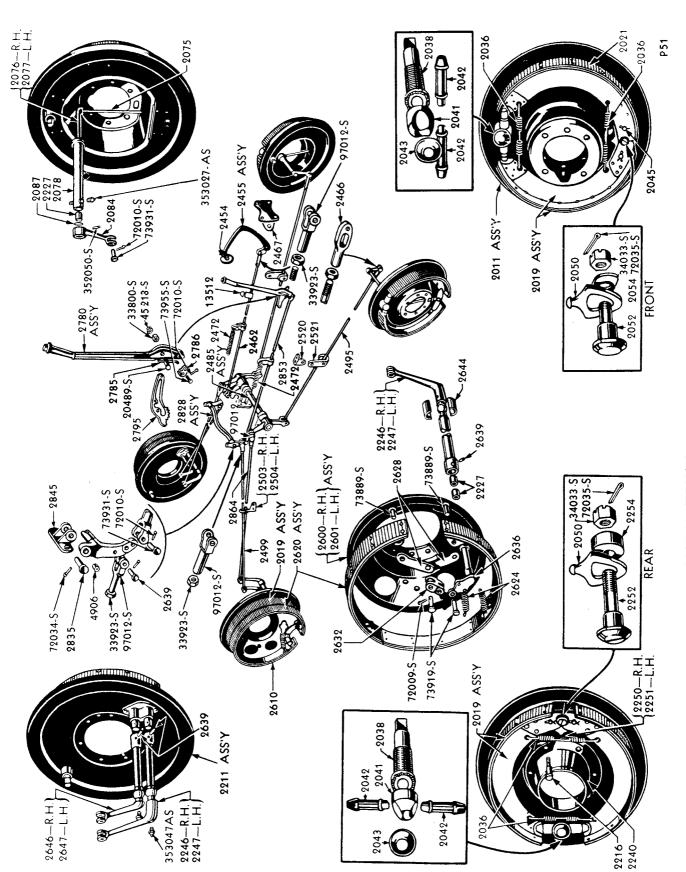

### **CHASSIS**

| PART NUMBER              | DESCRIPTION                                                                       | FORMER PART NUMBER  |
|--------------------------|-----------------------------------------------------------------------------------|---------------------|
|                          | Paints, Polishes, Cleaners, etc                                                   | c.                  |
| M 111-B                  | Body touch-up paint - quick drying enamel - 1/2 pint                              |                     |
| M 165                    | Body touch-up paint - quick drying enamel - 1 quart                               |                     |
| M 3720                   | Varnish - rot inhibitor - quart & gallon containers                               |                     |
| M 13654                  | Synthetic enamel drying accelerator - 1 quart                                     |                     |
| 81A 18442                | C eanser-cooling system                                                           |                     |
| 8A 19505                 | Back top dressing - 1/2 pint                                                      | M 255               |
| 8A 19510-A               | Black top dye - 1 quart                                                           | M 4410              |
| 1A 19511                 | O l aid - 16 oz. can - carton of 24 cans                                          | M 4891              |
| 8A 19515-B               | B)dy undercoating - 55 gallon drums                                               |                     |
| 8A 19510-C               | G een top dye - 1 quart                                                           |                     |
| 8A 19517                 | Rymplecloth - polishing - 12 per carton                                           |                     |
| 1A 19517                 | Disting cloth - wax treated - 17 1/2" x 23"                                       |                     |
| 8A 19518-A               | C eaner & polish - 1 pint                                                         | М 3830-А            |
| 8A 19518-B               | Cleaner & polish - 1 gallon                                                       | M 3830-A            |
| 8A 19519-A               | Cleaner - wax polish - 1 pint                                                     | М 3829-В            |
| 8A 19519-B               | Cleaner - wax polish - 1 gallon                                                   | M 3829-B            |
| 8A 19520-A               | Cleaner - body - 1 pint                                                           | M 3828-A            |
| 8A 19520-B               | Cleaner - body - 1 gallon                                                         | M 3828-A            |
| 8A 19520-C               | Cleaner - body compound - 14 oz                                                   | M 219-A             |
| 8A 19520-D<br>8A 19520-E | Cleaner - liquid glaze - 1/2 pint                                                 | M 3738              |
| 8A 19520-E               | Cleaner - liquid glaze - 1 pint                                                   | M 3738              |
| 8A 19520-G               | Cleaner - liquid glaze - 1 gallon Cleaner - body porcelainize - case of 4 gallons | M 3738              |
| 0A 19521                 | Spot remover - 12 pint cans per carton                                            |                     |
| 8A 19522                 |                                                                                   |                     |
| 8A 19524-A               | Cleaner - chrome - 1 pint Foam car washing solution - 1 quart                     | M 6077-A            |
| 8A 19524-B               | Foam car washing solution - 1 quart  Foam car washing solution - 1 gallon         | M 13815             |
| 8A 19526-A               | Cleaner - foam upholstery - 16 oz                                                 | M 13815<br>M 3817-A |
| 8A 19526-B               | Cleaner - foam upholstery - 1 gallon                                              |                     |
| 1A 19527-A               | Ccoling System Cleanser - regular                                                 | M 3817-A            |
| 1A 19527-B               | Cooling System Cleanser - heavy duty                                              | M 3801-A, M 1050-A  |
| 8A 19528-B               | Liquid - porcelainize - case of 24 bottles                                        | M 1191-A, M 1050-A  |
| 8A 19529-B               | Polish - body porcelainize cream - case of 24 bottles                             |                     |
| 8A 19530-A               | Body polish - 1 pint                                                              | 74.000              |
| 8A 19530-B               | Body polish - 1 gallon                                                            | M 230-A<br>M 230-A  |
| 8A 19532-A               | Sealer - liquid glaze - 1/2 pint                                                  |                     |
| 8A 19532-B               | Sealer - liquid glaze - 1 pint                                                    | M 3739<br>M 3739    |
| 8A 19532-C               | Sealer - liquid glaze - 1 gallon                                                  | M 3739              |
| 8A 19534                 | Wex - polishing - 8 oz                                                            | M 220-A             |
| 8A 19541-A               | Shock absorber fluid - 1 pint                                                     | M 4633-B            |
| 8A 19541-B               | Shock absorber fluid - 1 gallon                                                   | M 4633-B            |
| 8A 19542-C               | Hydraulic brake fluid - 1 pint                                                    | M 3833-C            |
| 8A 19542-D               | Hydraulic brake fluid - 1 gallon                                                  | M 3833-C            |
| 8A 19542-E               | Hydraulic brake fluid - 5 gallon can                                              | M 3833-C            |
| 8A 19544-A               | Anti-freeze - 54 gallon drums                                                     | M 13887             |
| 8A 19544-B               | Anti-freeze - 1 gallon                                                            | M 13887             |
| 8A 19546-C               | Radiator rust inhibitor - 16 oz                                                   | M 1187-A            |
| 8A 19548-A               | Water repellent solution - 1 pint                                                 | M 1205-B            |
| 8A 19549                 | Anti-freeze - permanent type - 1 gallon                                           |                     |
| 8A 19550                 | All weather windshield washer solution - 6 oz                                     | M 3716              |
| 8A 19552-A               | Rubber cement - 5 1/2 oz tube                                                     | M 5337              |
| 8A 19552-B               | Rubber cement - 5 1/2 oz tube                                                     |                     |
| 8A 19554-B               | Perfect seal sealing compound - 1 pint                                            | M 5387-A            |
| 8A 19556                 | Roof moulding seal - 3 cz                                                         | M 248               |
| 8A 19558                 | Sealer - radiator stop leak - 10 oz                                               |                     |
| 0A 19572                 | Grease - universal joint - six 8 oz tubes                                         |                     |
| 8A 19575                 | Grease - distributor - 4 oz tube                                                  | M 4601              |
| 8A 19580-A               | Spring lubricating compound - 5 lb                                                | M 4628              |
| 8A 19585-A               | Grease - wheel bearing - 5 lb                                                     | M 4664              |
| 8A 19585-B               | Grease - wheel bearing - 25 lb                                                    | M 4664              |