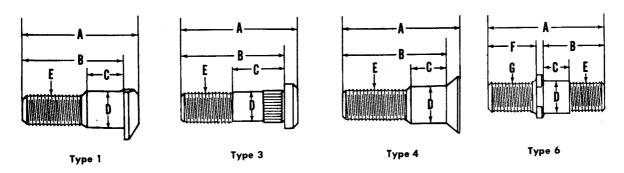

# FINISH OF STANDARD PARTS

(BOLTS, SCREWS, NUTS, WASHERS, Etc.)

The "S" suffix on numbers covering Standard Parts represents the finish of the part as shown by the following list:

| SUFFIX    | FINISH                       | SUFFIX | FINISH                              |
|-----------|------------------------------|--------|-------------------------------------|
| S         | Plain                        | \$15   | Oxidized                            |
| <b>S2</b> | Raven finish                 | \$16   | Lead coated                         |
| \$3       | Black Japan                  | \$18   | Case hardened                       |
| <b>S4</b> | Raven finish and black paint | \$19   | Brass plate                         |
| \$5       | Copper plate                 | \$20   | Cement coated                       |
| \$6       | Nickel plate                 | \$21   | Lacquer for identification          |
| <b>S7</b> | Cadmium plate                | \$22   | Chrome plate—Butler finish          |
| \$8       | Zinc plate                   | \$23   | Rustless steel—head polished        |
| \$10      | Tinned                       | \$24   | Hot tin coated                      |
| \$12      | Lacquer to match trim        | \$29   | Clear enamel over bright zinc       |
| \$13      | Chrome plated                | \$30   | Gold tinted enamel over bright zinc |
| \$14      | Nickel plate—Butler finish   | \$31   | Cadmium with zinc                   |