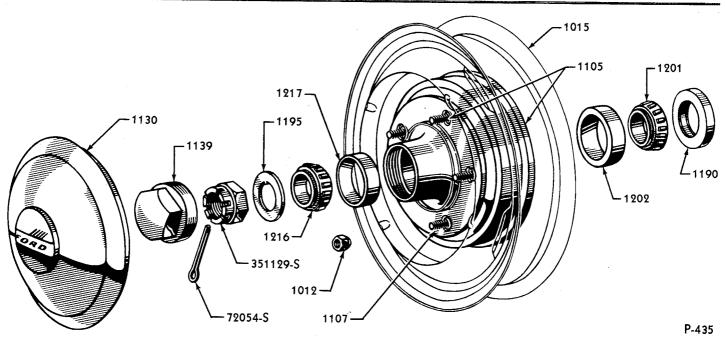

Following is an index and page number of the various groups—

| SERIES    | GROUP                                         | PAGE<br>NO. | SERIES               | GROUP                                 | PAGE<br>NO. |
|-----------|-----------------------------------------------|-------------|----------------------|---------------------------------------|-------------|
| 1012-1244 | Wheels, Hubs & Drums                          | 1           | 10000-10449          | Generator                             | 458         |
| 1350-1498 | Spare Wheel Carrier                           | 9           | 10505-10653          | Cutout & Voltage Regulator            | 480         |
| 2004-2441 | Brakes (Service)                              | 22          | 10655-10722          | Battery                               | 485         |
| 2442-2597 | Brake Controls                                | 54          | 10732-10732          | Battery Support                       | 486         |
| · · · -   | Brakes (Hand)                                 | 66          | 10844-10990          | Instrument Cluster & Ammeter          | 490         |
| 2600-2866 | Brakes (mana)                                 | 66          | 11002-11383          | Starter Motor                         | 493         |
|           |                                               |             | 11450-11587          | Starter Switch                        | 498         |
| 3010-3446 | Front Axle                                    | 78          | 11646-11673          | Lighting Switch                       | 499         |
| 3503-3743 | Steering Gear                                 | 91          |                      |                                       |             |
| 4000-4799 | Rear Axle                                     | 116         | 12000-12388          | Ignition Coil, Distributor, Condenser |             |
| 4803-4906 | Coupling Shaft                                | 141         | 12405-12410          | Spark Plug                            | 527         |
| 5000-5194 | Frame & Brackets                              | 147         | 13002-13324          | Lamps (Head, Parking & Cowl)          | 530         |
| 7000-7174 | ridite O bidekets                             |             | 13402-13799          | Lamps (Rear & Dome)                   | 542         |
|           |                                               |             | 13801-13919          | Horn                                  | 560         |
| 5230-5293 | Muffler & Exhaust Pipe                        | 160         |                      |                                       |             |
| 5300-5469 | Front Spring                                  | 173         | 14176-14615          | Wiring                                | 566         |
| 5484-5494 | Stabilizer                                    | 183         | 15001-15709          | Miscellaneous Accessories             | 588         |
| 5505-5799 | Rear Spring                                   | 189         | 16000-16157          | Front Fender                          | 591         |
| 6008-6856 | Engine                                        | 216         | 16160-16446          | Rear Fender                           | 599         |
|           |                                               |             | 16450-16548          | Running Board                         | 606         |
|           |                                               | 202         | 16550-16590          | Shield                                | 611         |
| 7000-7449 | Transmission                                  | 292         | 16604-16960          | Hood                                  | 612         |
| 7501-7620 | Clutch                                        | 338         |                      |                                       |             |
| 8005-8458 | Radiator                                      | 353         | 17005-17125          | Tools                                 | 627         |
| 8501-8592 | Water Pump                                    | 388         | 17254-17293          | Speedometer                           | 628         |
| 8600-8665 | Fan                                           | 394         | 17450-17647          | Windshield Wiper                      | 638         |
| 9002-9326 | Fuel Tank                                     | 400         | 17679-17745          | Mirrors                               | 645         |
|           |                                               | ····        | 17749-17997          | Bumpers                               | 649         |
| 9349-9417 | Fuel Pump                                     | 415         | 18006-18197          | Shock Absorber                        | 659         |
| 9424-9488 | Manifolds, Clamps, etc.                       | 420         | 18204-18998          | Miscellaneous Accessories             | 665         |
| 9502-9685 | Carburetor                                    | 428         | 20039- <b>S</b> -    | Standard Bolts, Screws,               |             |
| 9700-9819 | Accelerator, Throttle & Choke<br>Control Rods | 446         | 97015-S<br>350001-S- | Nuts, etc.                            | 668         |
| 9902-9974 | Carburetor                                    | 454         | 359932-S             | Special Bolts, Washers, etc.          | 672         |