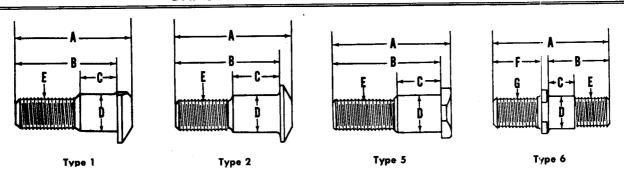

# FINISH OF STANDARD PARTS

(BOLTS, SCREWS, NUTS, WASHERS, Etc.)

The "S" suffix on numbers covering Standard Parts represents the finish of the part as shown by the following list:

| SUFFIX    | FINISH                       | SUFFIX | FINISH                              |
|-----------|------------------------------|--------|-------------------------------------|
| S         | Plain                        | \$15   | Oxidized                            |
| <b>S2</b> | Raven finish                 | \$16   | Lead coated                         |
| \$3       | Black Japan                  | \$18   | Case hardened                       |
| <b>S4</b> | Raven finish and black paint | \$19   | Brass plate                         |
| \$5       | Copper plate                 | \$20   | Cement coated                       |
| \$6       | Nickel plate                 | \$21   | Lacquer for identification          |
| <b>S7</b> | Cadmium plate                | \$22   | Chrome plate—Butler finish          |
| \$8       | Zinc plate                   | \$23   | Rustless steel—head polished        |
| \$10      | Tinned                       | \$24   | Hot tin coated                      |
| \$12      | Lacquer to match trim        | \$29   | Clear enamel over bright zinc       |
| \$13      | Chrome plated                | \$30   | Gold tinted enamel over bright zinc |
| \$14      | Nickel plate—Butler finish   | \$31   | Cadmium with zinc                   |