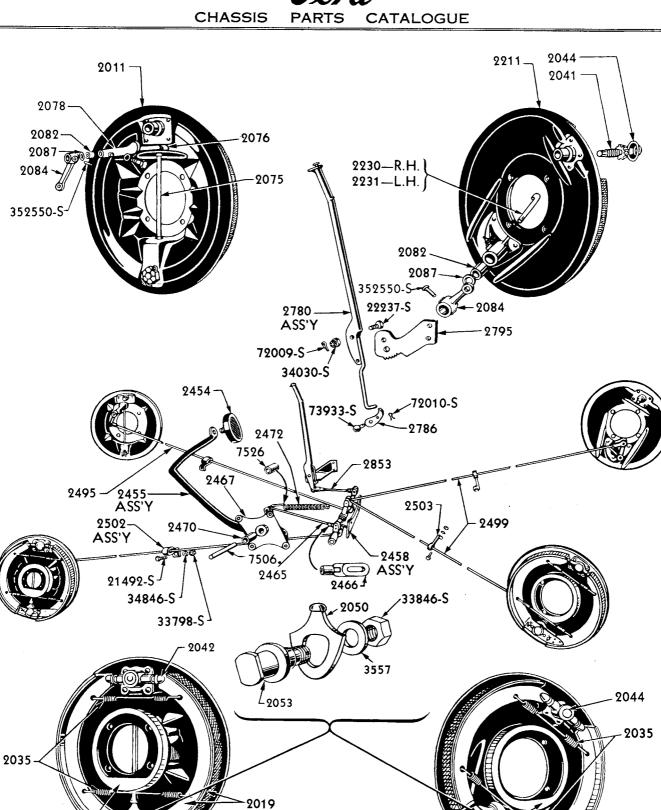

| 33802-58 Nut-7/16"-20                                                                                                          | -            |                                                                              | +     |
|                     | 34808-38 Lockwesher-7/16" 60472-8 Rivet (spare wheel carrier bracket and stop to No.5 cross member)-3/8" x 1"                  | 5            | Trucks                                                                       | 35-1  |
|                     | Stop (spare wheel)-RH side                                                                                                     | 1            | (AA-185B, 197A, 244A, 330A)                                                  | 31    |



1933-34 PASSENGER AND COMMERCIAL BRAKE SYSTEM



1935-36 PASSENGER AND COMMERCIAL BRAKE SYSTEM

P-50



1937-38 PASSENGER AND COMMERCIAL BRAKE SYSTEM



1932-34 TRUCK BRAKE SYSTEM Basic numbers only shown on illustration. Order by Part Numbers shown in list of parts.



1935-37 TRUCK BRAKE SYSTEM Basic numbers only shown on illustration. Order by Part Numbers shown in list of parts.

#### CHASSIS PARTS CATALOGUE



1938 TRUCK BRAKE SYSTEM

Basic numbers only shown on illustration. Order by Part Numbers shown in list of parts.

## Service Brakes

| PART NUMBER        | PART NAME                                                                                                                                                                                                                                     | NO.<br>REQ'D | MODEL