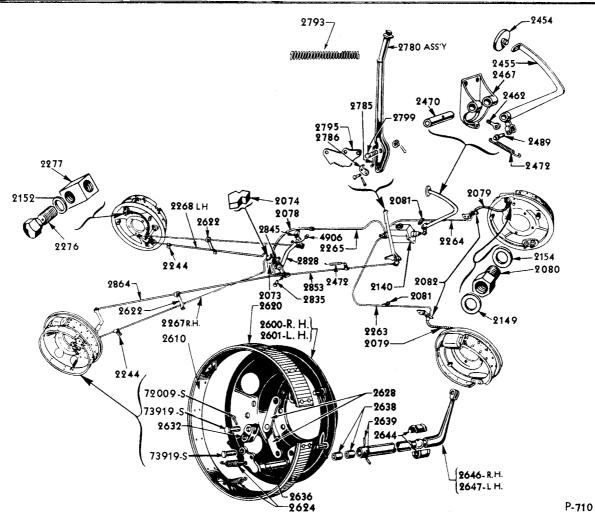

### **CHASSIS**

| PART NUMBER              | DESCRIPTION                                                                       | FORMER PART NUMBER  |
|--------------------------|-----------------------------------------------------------------------------------|---------------------|
|                          | Paints, Polishes, Cleaners, etc                                                   | c.                  |
| M 111-B                  | Body touch-up paint - quick drying enamel - 1/2 pint                              |                     |
| M 165                    | Body touch-up paint - quick drying enamel - 1 quart                               |                     |
| M 3720                   | Varnish - rot inhibitor - quart & gallon containers                               |                     |
| M 13654                  | Synthetic enamel drying accelerator - 1 quart                                     |                     |
| 81A 18442                | C eanser-cooling system                                                           |                     |
| 8A 19505                 | Back top dressing - 1/2 pint                                                      | M 255               |
| 8A 19510-A               | Black top dye - 1 quart                                                           | M 4410              |
| 1A 19511                 | O l aid - 16 oz. can - carton of 24 cans                                          | M 4891              |
| 8A 19515-B               | B)dy undercoating - 55 gallon drums                                               |                     |
| 8A 19510-C               | G een top dye - 1 quart                                                           |                     |
| 8A 19517                 | Rymplecloth - polishing - 12 per carton                                           |                     |
| 1A 19517                 | Disting cloth - wax treated - 17 1/2" x 23"                                       |                     |
| 8A 19518-A               | C eaner & polish - 1 pint                                                         | М 3830-А            |
| 8A 19518-B               | Cleaner & polish - 1 gallon                                                       | M 3830-A            |
| 8A 19519-A               | Cleaner - wax polish - 1 pint                                                     | М 3829-В            |
| 8A 19519-B               | Cleaner - wax polish - 1 gallon                                                   | M 3829-B            |
| 8A 19520-A               | Cleaner - body - 1 pint                                                           | M 3828-A            |
| 8A 19520-B               | Cleaner - body - 1 gallon                                                         | M 3828-A            |
| 8A 19520-C               | Cleaner - body compound - 14 oz                                                   | M 219-A             |
| 8A 19520-D<br>8A 19520-E | Cleaner - liquid glaze - 1/2 pint                                                 | M 3738              |
| 8A 19520-E               | Cleaner - liquid glaze - 1 pint                                                   | M 3738              |
| 8A 19520-G               | Cleaner - liquid glaze - 1 gallon Cleaner - body porcelainize - case of 4 gallons | M 3738              |
| 0A 19521                 | Spot remover - 12 pint cans per carton                                            |                     |
| 8A 19522                 |                                                                                   |                     |
| 8A 19524-A               | Cleaner - chrome - 1 pint Foam car washing solution - 1 quart                     | M 6077-A            |
| 8A 19524-B               | Foam car washing solution - 1 quart  Foam car washing solution - 1 gallon         | M 13815             |
| 8A 19526-A               | Cleaner - foam upholstery - 16 oz                                                 | M 13815<br>M 3817-A |
| 8A 19526-B               | Cleaner - foam upholstery - 1 gallon                                              |                     |
| 1A 19527-A               | Ccoling System Cleanser - regular                                                 | M 3817-A            |
| 1A 19527-B               | Cooling System Cleanser - heavy duty                                              | M 3801-A, M 1050-A  |
| 8A 19528-B               | Liquid - porcelainize - case of 24 bottles                                        | M 1191-A, M 1050-A  |
| 8A 19529-B               | Polish - body porcelainize cream - case of 24 bottles                             |                     |
| 8A 19530-A               | Body polish - 1 pint                                                              | 74.000              |
| 8A 19530-B               | Body polish - 1 gallon                                                            | M 230-A<br>M 230-A  |
| 8A 19532-A               | Sealer - liquid glaze - 1/2 pint                                                  |                     |
| 8A 19532-B               | Sealer - liquid glaze - 1 pint                                                    | M 3739<br>M 3739    |
| 8A 19532-C               | Sealer - liquid glaze - 1 gallon                                                  | M 3739              |
| 8A 19534                 | Wex - polishing - 8 oz                                                            | M 220-A             |
| 8A 19541-A               | Shock absorber fluid - 1 pint                                                     | M 4633-B            |
| 8A 19541-B               | Shock absorber fluid - 1 gallon                                                   | M 4633-B            |
| 8A 19542-C               | Hydraulic brake fluid - 1 pint                                                    | M 3833-C            |
| 8A 19542-D               | Hydraulic brake fluid - 1 gallon                                                  | M 3833-C            |
| 8A 19542-E               | Hydraulic brake fluid - 5 gallon can                                              | M 3833-C            |
| 8A 19544-A               | Anti-freeze - 54 gallon drums                                                     | M 13887             |
| 8A 19544-B               | Anti-freeze - 1 gallon                                                            | M 13887             |
| 8A 19546-C               | Radiator rust inhibitor - 16 oz                                                   | M 1187-A            |
| 8A 19548-A               | Water repellent solution - 1 pint                                                 | M 1205-B            |
| 8A 19549                 | Anti-freeze - permanent type - 1 gallon                                           |                     |
| 8A 19550                 | All weather windshield washer solution - 6 oz                                     | M 3716              |
| 8A 19552-A               | Rubber cement - 5 1/2 oz tube                                                     | M 5337              |
| 8A 19552-B               | Rubber cement - 5 1/2 oz tube                                                     |                     |
| 8A 19554-B               | Perfect seal sealing compound - 1 pint                                            | M 5387-A            |
| 8A 19556                 | Roof moulding seal - 3 cz                                                         | M 248               |
| 8A 19558                 | Sealer - radiator stop leak - 10 oz                                               |                     |
| 0A 19572                 | Grease - universal joint - six 8 oz tubes                                         |                     |
| 8A 19575                 | Grease - distributor - 4 oz tube                                                  | M 4601              |
| 8A 19580-A               | Spring lubricating compound - 5 lb                                                | M 4628              |
| 8A 19585-A               | Grease - wheel bearing - 5 lb                                                     | M 4664              |
| 8A 19585-B               | Grease - wheel bearing - 25 lb                                                    | M 4664              |