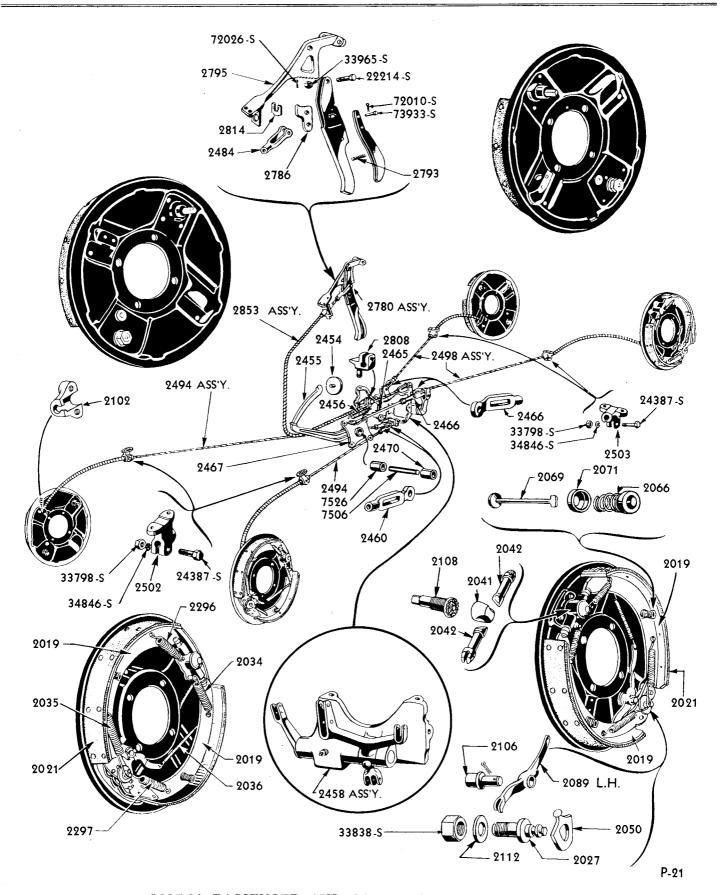

| -            |                                                                              | +     |
|                     | 34808-38 Lockwesher-7/16" 60472-8 Rivet (spare wheel carrier bracket and stop to No.5 cross member)-3/8" x 1"                  | 5            | Trucks                                                                       | 35-1  |
|                     | Stop (spare wheel)-RH side                                                                                                     | 1            | (AA-185B, 197A, 244A, 330A)                                                  | 31    |



1933-34 PASSENGER AND COMMERCIAL BRAKE SYSTEM



1935-36 PASSENGER AND COMMERCIAL BRAKE SYSTEM

P-50



1937-38 PASSENGER AND COMMERCIAL BRAKE SYSTEM



1932-34 TRUCK BRAKE SYSTEM Basic numbers only shown on illustration. Order by Part Numbers shown in list of parts.



1935-37 TRUCK BRAKE SYSTEM Basic numbers only shown on illustration. Order by Part Numbers shown in list of parts.

#### CHASSIS PARTS CATALOGUE



1938 TRUCK BRAKE SYSTEM

Basic numbers only shown on illustration. Order by Part Numbers shown in list of parts.

## Service Brakes

| PART NUMBER        | PART NAME                                                                                                                                                                                                                                     | NO.<br>REQ'D | MODEL                         | YEAR<br>19 |
|--------------------|-----