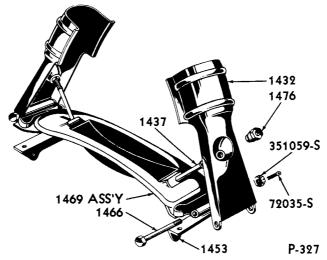

|              |                                                                                                     |                |  |  |                         |  |  |  |
|                    |                                                                                                                                                                                                                                      | 1 ]          |                                                                                                     |                |  |  |                         |  |  |  |



DUMP TRUCK WHEEL CARRIER

| PART NUMBER | PART NAME