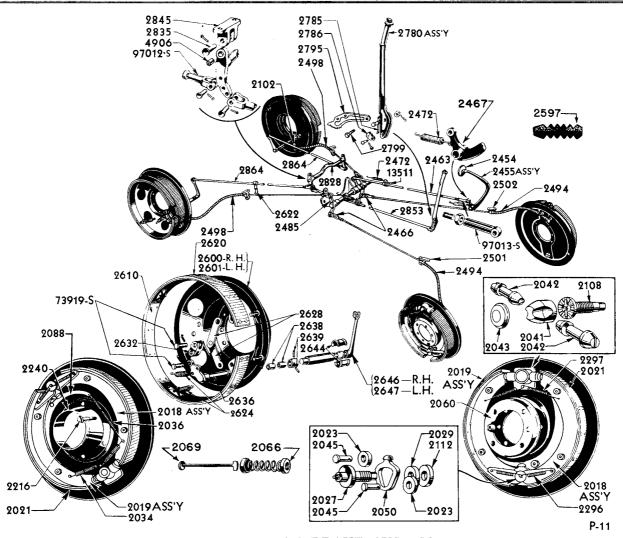

### **CHASSIS**

| PART NUMBER              | DESCRIPTION                                                                       | FORMER PART NUMBER  |
|--------------------------|-----------------------------------------------------------------------------------|---------------------|
|                          | Paints, Polishes, Cleaners, etc                                                   | c.                  |
| M 111-B                  | Body touch-up paint - quick drying enamel - 1/2 pint                              |                     |
| M 165                    | Body touch-up paint - quick drying enamel - 1 quart                               |                     |
| M 3720                   | Varnish - rot inhibitor - quart & gallon containers                               |                     |
| M 13654                  | Synthetic enamel drying accelerator - 1 quart                                     |                     |
| 81A 18442                | C eanser-cooling system                                                           |                     |
| 8A 19505                 | Back top dressing - 1/2 pint                                                      | M 255               |
| 8A 19510-A               | Black top dye - 1 quart                                                           | M 4410              |
| 1A 19511                 | O l aid - 16 oz. can - carton of 24 cans                                          | M 4891              |
| 8A 19515-B               | B)dy undercoating - 55 gallon drums                                               |                     |
| 8A 19510-C               | G een top dye - 1 quart                                                           |                     |
| 8A 19517                 | Rymplecloth - polishing - 12 per carton                                           |                     |
| 1A 19517                 | Disting cloth - wax treated - 17 1/2" x 23"                                       |                     |
| 8A 19518-A               | C eaner & polish - 1 pint                                                         | М 3830-А            |
| 8A 19518-B               | Cleaner & polish - 1 gallon                                                       | M 3830-A            |
| 8A 19519-A               | Cleaner - wax polish - 1 pint                                                     | М 3829-В            |
| 8A 19519-B               | Cleaner - wax polish - 1 gallon                                                   | M 3829-B            |
| 8A 19520-A               | Cleaner - body - 1 pint                                                           | M 3828-A            |
| 8A 19520-B               | Cleaner - body - 1 gallon                                                         | M 3828-A            |
| 8A 19520-C               | Cleaner - body compound - 14 oz                                                   | M 219-A             |
| 8A 19520-D<br>8A 19520-E | Cleaner - liquid glaze - 1/2 pint                                                 | M 3738              |
| 8A 19520-E               | Cleaner - liquid glaze - 1 pint                                                   | M 3738              |
| 8A 19520-G               | Cleaner - liquid glaze - 1 gallon Cleaner - body porcelainize - case of 4 gallons | M 3738              |
| 0A 19521                 | Spot remover - 12 pint cans per carton                                            |                     |
| 8A 19522                 |                                                                                   |                     |
| 8A 19524-A               | Cleaner - chrome - 1 pint Foam car washing solution - 1 quart                     | M 6077-A            |
| 8A 19524-B               | Foam car washing solution - 1 quart  Foam car washing solution - 1 gallon         | M 13815             |
| 8A 19526-A               | Cleaner - foam upholstery - 16 oz                                                 | M 13815<br>M 3817-A |
| 8A 19526-B               | Cleaner - foam upholstery - 1 gallon                                              |                     |
| 1A 19527-A               | Ccoling System Cleanser - regular                                                 | M 3817-A            |
| 1A 19527-B               | Cooling System Cleanser - heavy duty                                              | M 3801-A, M 1050-A  |
| 8A 19528-B               | Liquid - porcelainize - case of 24 bottles                                        | M 1191-A, M 1050-A  |
| 8A 19529-B               | Polish - body porcelainize cream - case of 24 bottles                             |                     |
| 8A 19530-A               | Body polish - 1 pint                                                              | 74.000              |
| 8A 19530-B               | Body polish - 1 gallon                                                            | M 230-A<br>M 230-A  |
| 8A 19532-A               | Sealer - liquid glaze - 1/2 pint                                                  |                     |
| 8A 19532-B               | Sealer - liquid glaze - 1 pint                                                    | M 3739<br>M 3739    |
| 8A 19532-C               | Sealer - liquid glaze - 1 gallon                                                  | M 3739              |
| 8A 19534                 | Wex - polishing - 8 oz                                                            | M 220-A             |
| 8A 19541-A               | Shock absorber fluid - 1 pint                                                     | M 4633-B            |
| 8A 19541-B               | Shock absorber fluid - 1 gallon                                                   | M 4633-B            |
| 8A 19542-C               | Hydraulic brake fluid - 1 pint                                                    | M 3833-C            |
| 8A 19542-D               | Hydraulic brake fluid - 1 gallon                                                  | M 3833-C            |
| 8A 19542-E               | Hydraulic brake fluid - 5 gallon can                                              | M 3833-C            |
| 8A 19544-A               | Anti-freeze - 54 gallon drums                                                     | M 13887             |
| 8A 19544-B               | Anti-freeze - 1 gallon                                                            | M 13887             |
| 8A 19546-C               | Radiator rust inhibitor - 16 oz                                                   | M 1187-A            |
| 8A 19548-A               | Water repellent solution - 1 pint                                                 | M 1205-B            |
| 8A 19549                 | Anti-freeze - permanent type - 1 gallon                                           |                     |
| 8A 19550                 | All weather windshield washer solution - 6 oz                                     | M 3716              |
| 8A 19552-A               | Rubber cement - 5 1/2 oz tube                                                     | M 5337              |
| 8A 19552-B               | Rubber cement - 5 1/2 oz tube                                                     |                     |
| 8A 19554-B               | Perfect seal sealing compound - 1 pint                                            | M 5387-A            |
| 8A 19556                 | Roof moulding seal - 3 cz                                                         | M 248               |
| 8A 19558                 | Sealer - radiator stop leak - 10 oz                                               |                     |
| 0A 19572                 | Grease - universal joint - six 8 oz tubes                                         |                     |
| 8A 19575                 | Grease - distributor - 4 oz tube                                                  | M 4601              |
| 8A 19580-A               | Spring lubricating compound - 5 lb                                                | M 4628              |
| 8A 19585-A               | Grease - wheel bearing - 5 lb                                                     | M 4664              |
| 8A 19585-B               | Grease - wheel bearing - 25 lb                                                    | M 4664              |